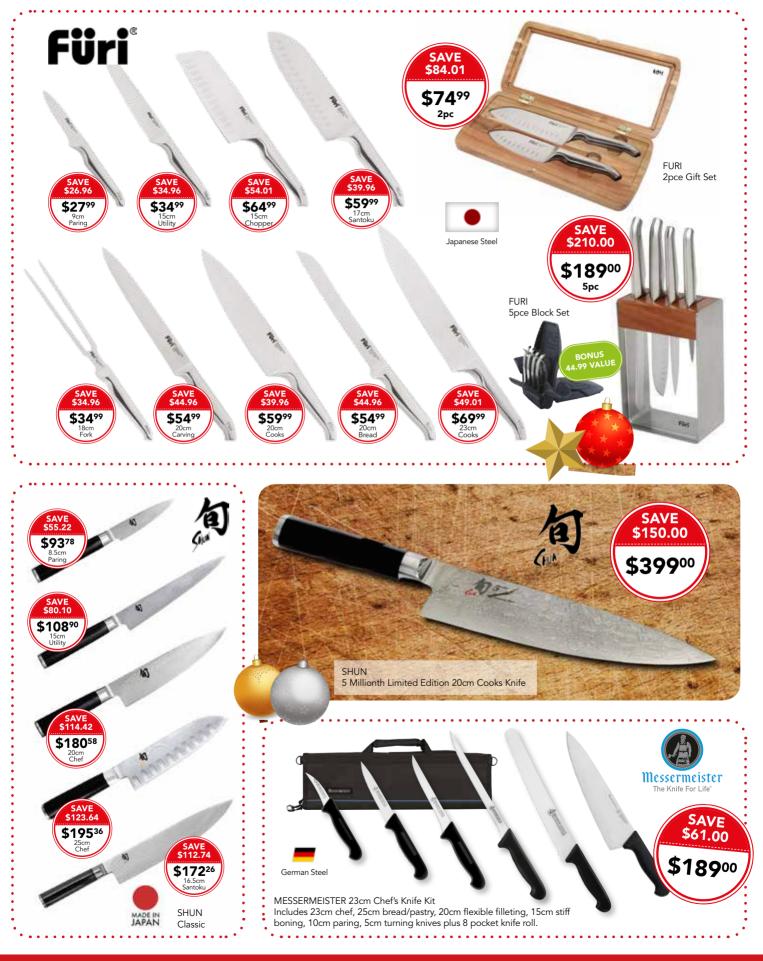

#### PARAFIELD | MELROSE PARK | WWW.CREATIVE-COOKS.COM.AU



Stunning Fine Bone China High Tea Collection illustrated by Botanical artist Jenny Phillips in conjunction with the Australian War Memorial.



Ashdene is renowned for quality Ceramic tableware, High Tea Collections, Melamine Trays, Giftware, Kitchen Textiles and Accessories with exceptional product and packaging design.

Ashdene's strong partnerships with designers and Illustrators both locally and internationally make it possible to produce original designs that are only available for the Ashdene brand.













PROUDLY S.A FAMILY OWNED





ALL STORES OPEN 7 DAYS | www.creative-cooks.com.au

BAMIX Classic









BECOME A MEMBER + SAVE 10% OFF EVERYDAY \*CONDITIONS APPLY





Cannes Press Stud Chef Jacket 159g 65/35 poly/cotton 'lite' twill fabric • Cool Vent<sup>™</sup> • Thermometer pocket SSSN | XXS-3XL



Springfield Zipper Chef Jacket 159g 65/35 poly/cotton 'lite' twill fabric • Cool Vent™ • YKK Zipper BCWSZ006 XS-2XL | BCSZ009 XS-3XL

\$45.99

EACH 2 FOR

# FACH 2 FOR \$6**9**%

#### Murray / Darling Chef Jacket

210g 65/35 poly/cotton • double-breasted • Chest patch pocket • Thermometer pocket MUCC XXS-3XL | DBBL XS-3XL

Macquarie / Canberra Chef Jacket

49.9

EACH

2 FOR

\$6**9**%

210g 65/35 poly/cotton • double-breasted • Chest patch pocket • Thermometer pocket MBSS XXS-3XL | CBBS XS-3XL



Check/Black Basic Baggy Pants 210g yarn-dyed poly/cotton • Elastic waistband with drawstring • Tapered legs • 3 pockets NBCP(left) XXS-8XL | NBBP(right) XXS-7