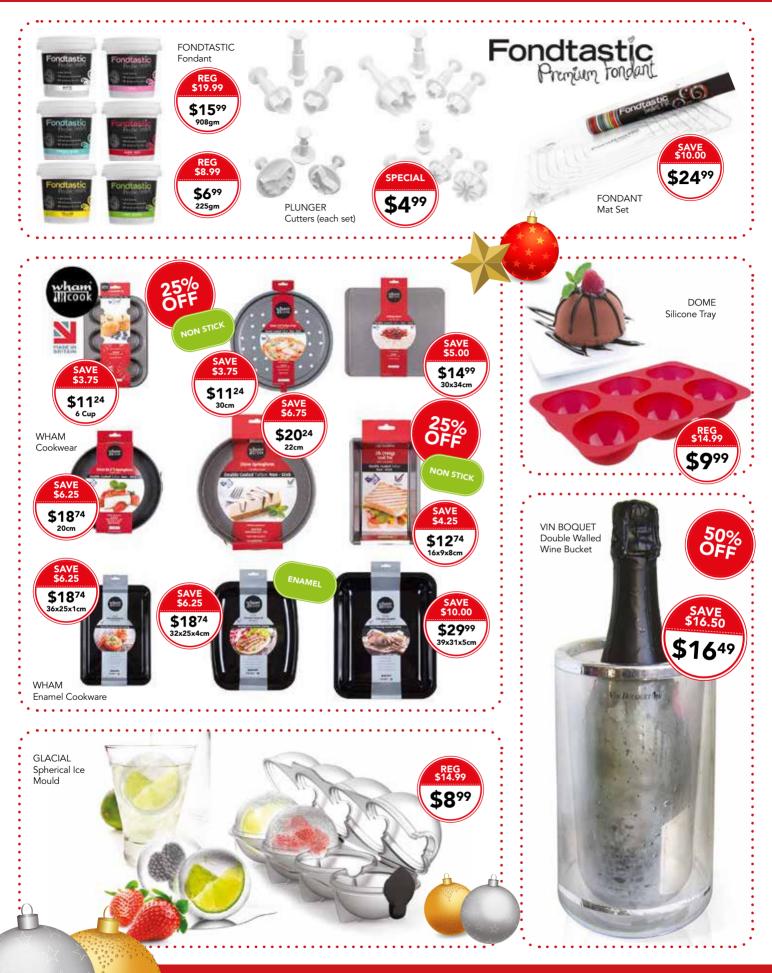

#### PARAFIELD | MELROSE PARK | WWW.CREATIVE-COOKS.COM.AU



Stunning Fine Bone China High Tea Collection illustrated by Botanical artist Jenny Phillips in conjunction with the Australian War Memorial.



Ashdene is renowned for quality Ceramic tableware, High Tea Collections, Melamine Trays, Giftware, Kitchen Textiles and Accessories with exceptional product and packaging design.

Ashdene's strong partnerships with designers and Illustrators both locally and internationally make it possible to produce original designs that are only available for the Ashdene brand.













PROUDLY S.A FAMILY OWNED





ALL STORES OPEN 7 DAYS | www.creative-cooks.com.au

BAMIX Classic









BECOME A MEMBER + SAVE 10% OFF EVERYDAY \*CONDITIONS APPLY





Cannes Press Stud Chef Jacket 159g 65/35 poly/cotton 'lite' twill fabric • Cool Vent<sup>™</sup> • Thermometer pocket SSSN | XXS-3XL



Springfield Zipper Chef Jacket 159g 65/35 poly/cotton 'lite' twill fabric • Cool Vent™ • YKK Zipper BCWSZ006 XS-2XL | BCSZ009 XS-3XL

\$45.99

EACH 2 FOR

# FACH 2 FOR \$6**9**%

#### Murray / Darling Chef Jacket

210g 65/35 poly/cotton • double-breasted • Chest patch pocket • Thermometer pocket MUCC XXS-3XL | DBBL XS-3XL

Macquarie / Canberra Chef Jacket

49.9

EACH

2 FOR

\$6**9**%

210g 65/35 poly/cotton • double-breasted • Chest patch pocket • Thermometer pocket MBSS XXS-3XL | CBBS XS-3XL



Check/Black Basic Baggy Pants 210g yarn-dyed poly/cotton • Elastic waistband with drawstri