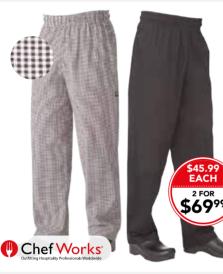

Check/Black Basic Baggy Pants 210g yarn-dyed poly/cotton • Elastic waistband with drawstring • Tapered legs • 3 pockets NBCP(left) XXS-8XL | NBBP(right) XXS-7XL

Memphis Bib Apron 281g 100% cotton denim, adjustable 220g 100% cotton denim, metal neck buckle AB035 | Sizes: 86cm L x 76cm W