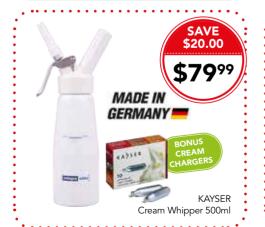

### Murray / Darling Chef Jacket

210g 65/35 poly/cotton • double-breasted • Chest patch pocket • Thermometer pocket MUCC XXS-3XL | DBBL XS-3XL

Macquarie / Canberra Chef Jacket

49.9

EACH

2 FOR

\$6**9**%

210g 65/35 poly/cotton • double-breasted • Chest patch pocket • Thermometer pocket MBSS XXS-3XL | CBBS XS-3XL



Check/Black Basic Baggy Pants 210g yarn-dyed poly/cotton • Elastic waistband with drawstring • Tapered legs • 3 pockets NBCP(left) XXS-8XL | NBBP(right) XXS-7XL



Memphis Bib Apron 281g 100% cotton denim, adjustable 220g 100% cotton denim, metal neck buckle AB035 | Sizes: 86cm L x 76cm W

Manhattan Bib Apron

ajustable metal neck buckle AB034 | Sizes: 86cm L x 76cm W Bronx Bib Apron 281g 100% cotton denim, adjustable metal neck buckle AB041 | Sizes: 86cm L x 76cm W









<complex-block><complex-block>

. . . . .





1300 00 2665 Sale From 20.11.16 - 31.12.16 -

PARAFIELD: 1/9 Lawrence Hargrave Way (next to Pet Stock) | MELROSE PARK: 1031 South Rd, Near JB HI-FI

Items in this publication have been included in good faith on the basis that the goods as described will be available at the time of sale. A failure by suppliers to deliver in accordance to sample decription or at all may result in some items being unavailable. Creative Cooks reserves the right to correct any errors that may occur in this publication at time of sale.