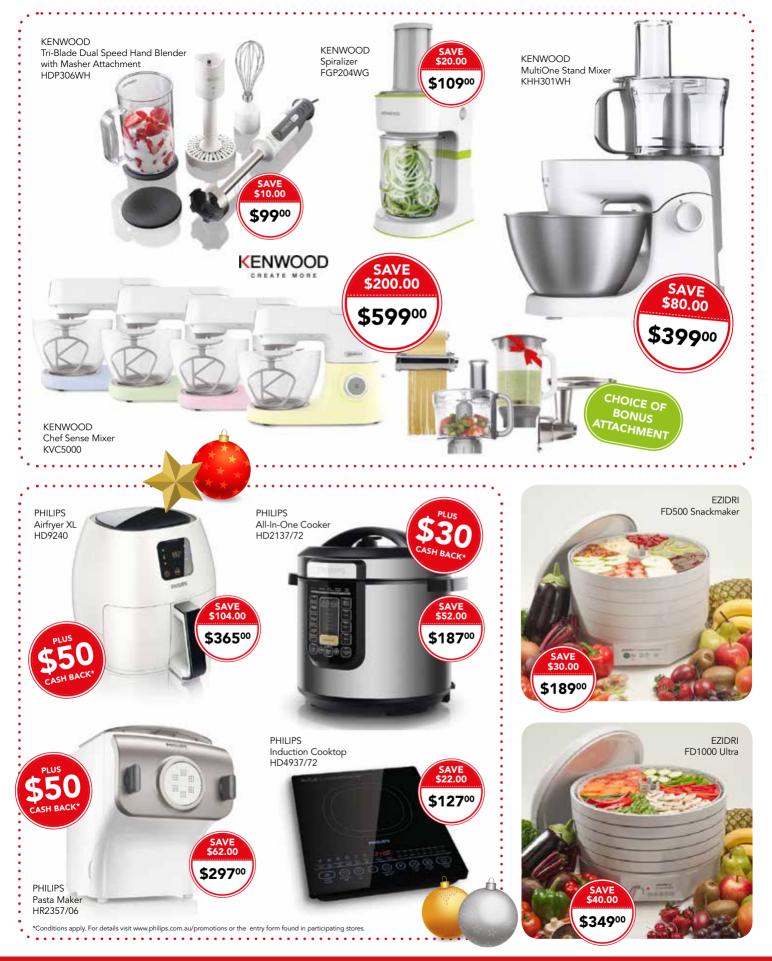

#### PARAFIELD | MELROSE PARK | WWW.CREATIVE-COOKS.COM.AU



Stunning Fine Bone China High Tea Collection illustrated by Botanical artist Jenny Phillips in conjunction with the Australian War Memorial.



Ashdene is renowned for quality Ceramic tableware, High Tea Collections, Melamine Trays, Giftware, Kitchen Textiles and Accessories with exceptional product and packaging design.

Ashdene's strong partnerships with designers and Illustrators both locally and internationally make it possible to produce original designs that are only available for the Ashdene brand.













PROUDLY S.A FAMILY OWNED





ALL STORES OPEN 7 DAYS | www.creative-cooks.com.au

BAMIX Classic









BECOME A MEMBER + SAVE 10% OFF EVERYDAY \*CONDITIONS APPLY





Cannes Press Stud Chef Jacket 159g 65/35 poly/cotton 'lite' twill fabric • Cool Vent<sup>™</sup> • Thermometer pocket SSSN | XXS-3XL



Springfield Zipper Chef Jacket 159g 65/35 poly/cotton 'lite' twill fabric • Cool Vent™ • YKK Zipper BCWSZ006 XS-2XL | BCSZ009 XS-3XL

\$45.99

EACH 2 FOR

# FACH 2 FOR \$6**9**%

#### Murray / Darling Chef Jacket

210g 65/35 poly/cotton • double-breasted • Chest patch pocket • Thermometer pocket MUCC XXS-3XL | DBBL XS-3XL

Macquarie / Canberra Chef Jacket

49.9

EACH

2 FOR

\$6**9**%

210g 65/35 poly/cotton • double-breasted • Chest patch pocket • Thermometer pocket MBSS XXS-3XL | CBBS XS-3XL



Check/Black Basic B