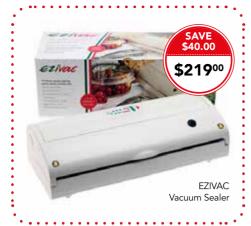

%

#### Murray / Darling Chef Jacket

210g 65/35 poly/cotton • double-breasted • Chest patch pocket • Thermometer pocket MUCC XXS-3XL | DBBL XS-3XL

Macquarie / Canberra Chef Jacket

49.9

EACH

2 FOR

\$6**9**%

210g 65/35 poly/cotton • double-breasted • Chest patch pocket • Thermometer pocket MBSS XXS-3XL | CBBS XS-3XL



Check/Black Basic Baggy Pants 210g yarn-dyed poly/cotton • Elastic waistband with drawstring • Tapered legs • 3 pockets NBCP(left) XXS-8XL | NBBP(right) XXS-7XL



Memphis Bib Apron 281g 100% cotton denim, adjustable 220g 100% cotton denim, metal neck buckle AB035 | Sizes: 86cm L x 76cm W

Manhattan Bib Apron

ajustable metal neck buckle AB034 | Sizes: 86cm L x 76cm W Bronx Bib Apron 281g 100% cotton denim, adjustable metal neck buckle AB041 | Sizes: 86cm L x 76cm W









<complex-block><complex-block>

. . . . .





1300 00 2665 Sale From 20.11.16 - 31.12.16 -

PARAFIELD: 1/9 Lawrence Hargrave Way (next to Pet Stock) | MELROSE PARK: 1031 South Rd, Near JB HI-FI

Items in this publication have been included in good faith on the basis that the goods as described will be available at the time of sale. A failure by suppliers to deliver in accordance to sample decription or at all may result in some items being unavailable. Creative Cooks reserves the right to correct any errors that may occur in this publication at time of sale.