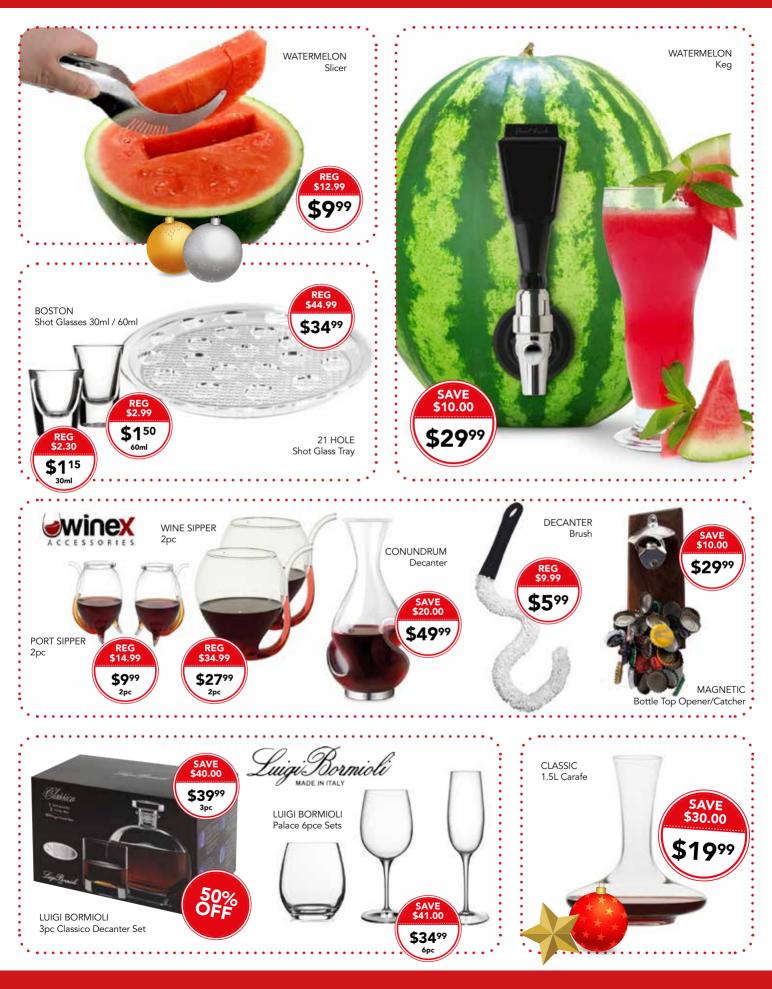

#### PARAFIELD | MELROSE PARK | WWW.CREATIVE-COOKS.COM.AU



Stunning Fine Bone China High Tea Collection illustrated by Botanical artist Jenny Phillips in conjunction with the Australian War Memorial.



Ashdene is renowned for quality Ceramic tableware, High Tea Collections, Melamine Trays, Giftware, Kitchen Textiles and Accessories with exceptional product and packaging design.

Ashdene's strong partnerships with designers and Illustrators both locally and internationally make it possible to produce original designs that are only available for the Ashdene brand.













PROUDLY S.A FAMILY OWNED





ALL STORES OPEN 7 DAYS | www.creative-cooks.com.au

BAMIX Classic









BECOME A MEMBER + SAVE 10% OFF EVERYDAY \*CONDITIONS APPLY





Cannes Press Stud Chef Jacket 159g 65/35 poly/cotton 'lite' twill fabric • Cool Vent<sup>™</sup> • Thermometer pocket SSSN | XXS-3XL



Springfield Zipper Chef Jacket 159g 65/35 poly/cotton 'lite' twill fabric • Cool Vent™ • YKK Zipper BCWSZ006 XS-2XL | BCSZ009 XS-3XL

\$45.99

EACH 2 FOR

# FACH 2 FOR \$6**9**%

#### Murray / Darling Chef Jacket

210g 65/35 poly/cotton • double-breasted • Chest patch pocket • Thermometer pocket MUCC XXS-3XL | DBBL XS-3XL

Macquarie / Canberra Chef Jacket

49.9

EACH

2 FOR

\$6**9**%

210g 65/35 poly/cotton • double-breasted • Chest patch pocket • Thermometer pocket MBSS XXS-3XL | CBBS XS-3XL



Check/Black Basic Baggy Pants 210g yarn-dyed poly/cotton • Elastic waistband with drawstring