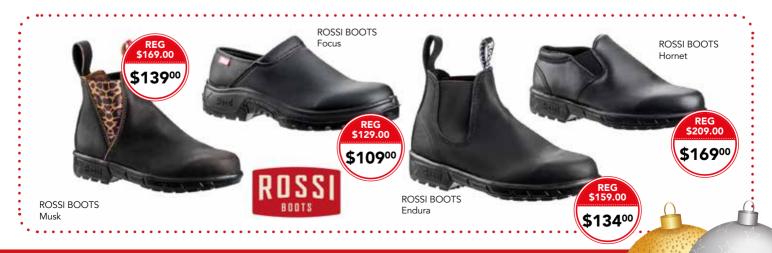

**%

#### Murray / Darling Chef Jacket

210g 65/35 poly/cotton • double-breasted • Chest patch pocket • Thermometer pocket MUCC XXS-3XL | DBBL XS-3XL

Macquarie / Canberra Chef Jacket

49.9

EACH

2 FOR

\$6**9**%

210g 65/35 poly/cotton • double-breasted • Chest patch pocket • Thermometer pocket MBSS XXS-3XL | CBBS XS-3XL



Check/Black Basic Baggy Pants 210g yarn-dyed poly/cotton • Elastic waistband with drawstring • Tapered legs • 3 pockets NBCP(left) XXS-8XL | NBBP(right) XXS-7XL



Memphis Bib Apron 281g 100% cotton denim, adjustable 220g 100% cotton denim, metal neck buckle AB035 | Sizes: 86cm L x 76cm W

Manhattan Bib Apron

ajustable metal neck buckle AB034 | Sizes: 86cm L x 76cm W Bronx Bib Apron 281g 100% cotton denim, adjustable metal neck buckle AB041 | Sizes: 86cm L x 76cm W









<complex-block><complex-block>

. . . . .





1300 00 2665 Sale From 20.11.16 - 31.12.16 -

PARAFIELD: 1/9 Lawrence Hargrave Way (next to Pet Stock) | MELROSE PARK: 1031 South Rd, Near JB HI-FI

Items in this publication have been included in good faith on the basis that the goods as described will be available at the time of sale. A failure by suppliers to deliver in accordance to sample decription or at all may result in some items being unavailable. Creative Cooks reserves the right to correct any errors that may occur in this publication at time of sale.