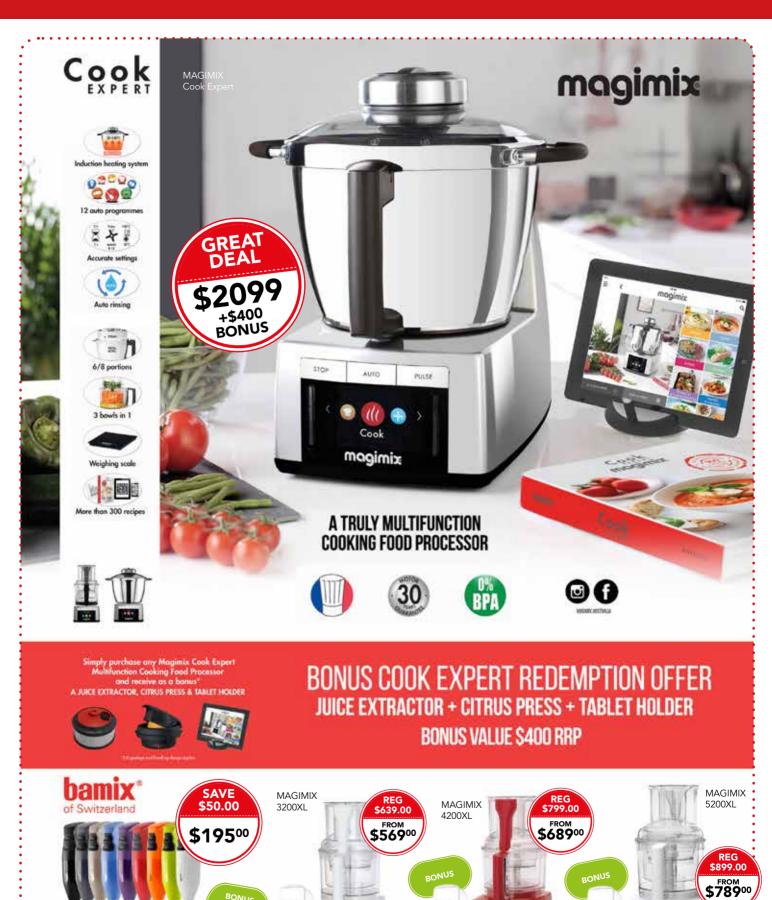

#### PARAFIELD | MELROSE PARK | WWW.CREATIVE-COOKS.COM.AU



Stunning Fine Bone China High Tea Collection illustrated by Botanical artist Jenny Phillips in conjunction with the Australian War Memorial.



Ashdene is renowned for quality Ceramic tableware, High Tea Collections, Melamine Trays, Giftware, Kitchen Textiles and Accessories with exceptional product and packaging design.

Ashdene's strong partnerships with designers and Illustrators both locally and internationally make it possible to produce original designs that are only available for the Ashdene brand.













PROUDLY S.A FAMILY OWNED





ALL STORES OPEN 7 DAYS | www.creative-cooks.com.au

BAMIX Classic









BECOME A MEMBER + SAVE 10% OFF EVERYDAY \*CONDITIONS APPLY





Cannes Press Stud Chef Jacket 159g 65/35 poly/cotton 'lite' twill fabric • Cool Vent<sup>™</sup> • Thermometer pocket SSSN | XXS-3XL



Springfield Zipper Chef Jacket 159g 65/35 poly/cotton 'lite' twill fabric • Cool Vent™ • YKK Zipper BCWSZ006 XS-2XL | BCSZ009 XS-3XL

\$45.99

EACH 2 FOR

# FACH 2 FOR \$6**9**%

#### Murray / Darling Chef Jacket

210g 65/35 poly/cotton • double-breasted • Chest patch pocket • Thermometer pocket MUCC XXS-3XL | DBBL XS-3XL

Macquarie / Canberra Chef Jacket

49.9

EACH

2 FOR

\$6**9**%

210g 65/35 poly/cotton • double-breasted • Chest patch pocket • Thermometer pocket MBSS XXS-3XL | CBBS XS-3XL



Check/Black Basic Bag