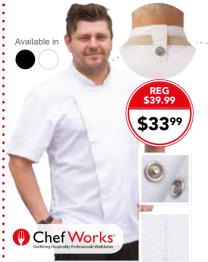

ALL STORES OPEN 7 DAYS | www.creative-cooks.com.au

BAMIX Classic

BECOME A MEMBER + SAVE 10% OFF EVERYDAY \*CONDITIONS APPLY

Cannes Press Stud Chef Jacket 159g 65/35 poly/cotton 'lite' twill fabric • Cool Vent<sup>™</sup> • Thermometer pocket SSSN | XXS-3XL