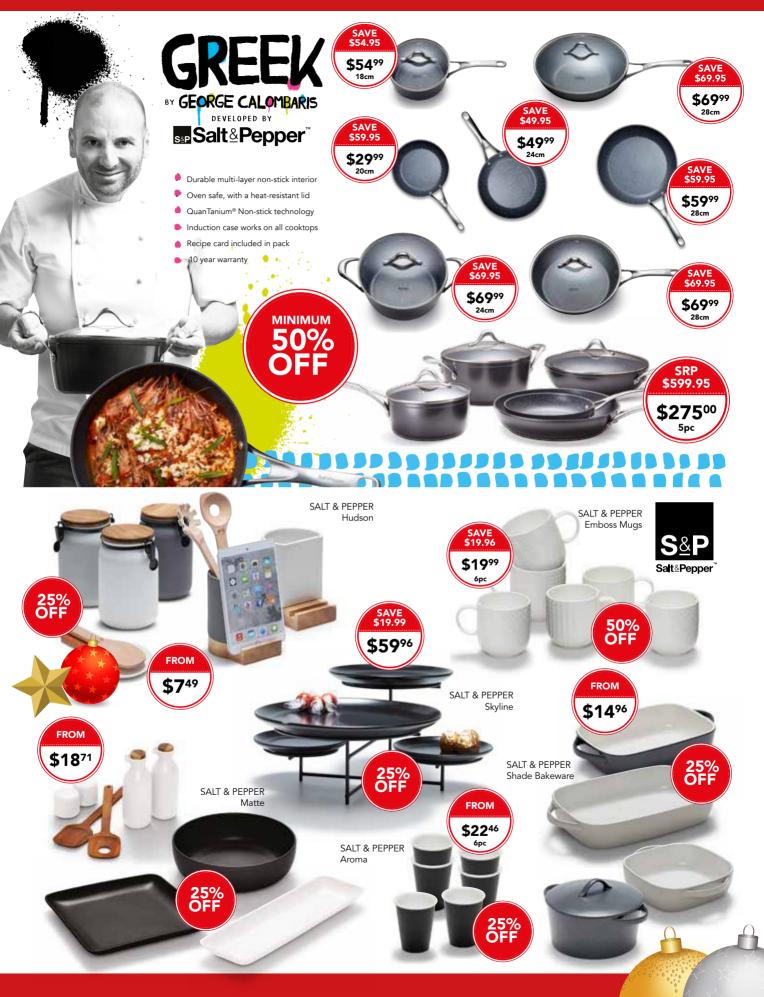

#### PARAFIELD | MELROSE PARK | WWW.CREATIVE-COOKS.COM.AU



Stunning Fine Bone China High Tea Collection illustrated by Botanical artist Jenny Phillips in conjunction with the Australian War Memorial.



Ashdene is renowned for quality Ceramic tableware, High Tea Collections, Melamine Trays, Giftware, Kitchen Textiles and Accessories with exceptional product and packaging design.

Ashdene's strong partnerships with designers and Illustrators both locally and internationally make it possible to produce original designs that are only available for the Ashdene brand.













PROUDLY S.A FAMILY OWNED





ALL STORES OPEN 7 DAYS | www.creative-cooks.com.au

BAMIX Classic









BECOME A MEMBER + SAVE 10% OFF EVERYDAY \*CONDITIONS APPLY





Cannes Press Stud Chef Jacket 159g 65/35 poly/cotton 'lite' twill fabric • Cool Vent<sup>™</sup> • Thermometer pocket SSSN | XXS-3XL



Springfield Zipper Chef Jacket 159g 65/35 poly/cotton 'lite' twill fabric • Cool Vent™ • YKK Zipper BCWSZ006 XS-2XL | BCSZ009 XS-3XL

\$45.99

EACH 2 FOR

# FACH 2 FOR \$6**9**%

#### Murray / Darling Chef Jacket

210g 65/35 poly/cotton • double-breasted • Chest patch pocket • Thermometer pocket MUCC XXS-3XL | DBBL XS-3XL

Macquarie / Canberra Chef Jacket

49.9

EACH

2 FOR

\$6**9**%

210g 65/35 poly/cotton • double-breasted • Chest patch pocket • Thermometer pocket MBSS XXS-3XL