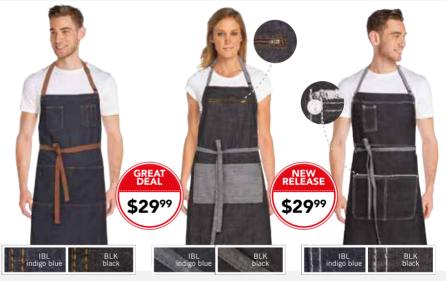

Check/Black Basic Baggy Pants 210g yarn-dyed poly/cotton • Elastic waistband with drawstring • Tapered legs • 3 pockets NBCP(left) XXS-8XL | NBBP(right) XXS-7XL

Memphis Bib Apron 281g 100% cotton denim, adjustable 220g 100% cotton denim, metal neck buckle AB035 | Sizes: 86cm L x 76cm W

Manhattan Bib Apron

ajustable metal neck buckle AB034 | Sizes: 86cm L x 76cm W Bronx Bib Apron 281g 100% cotton denim, adjustable metal neck buckle AB041 | Sizes: 86cm L x 76cm W

<complex-block><complex-block>