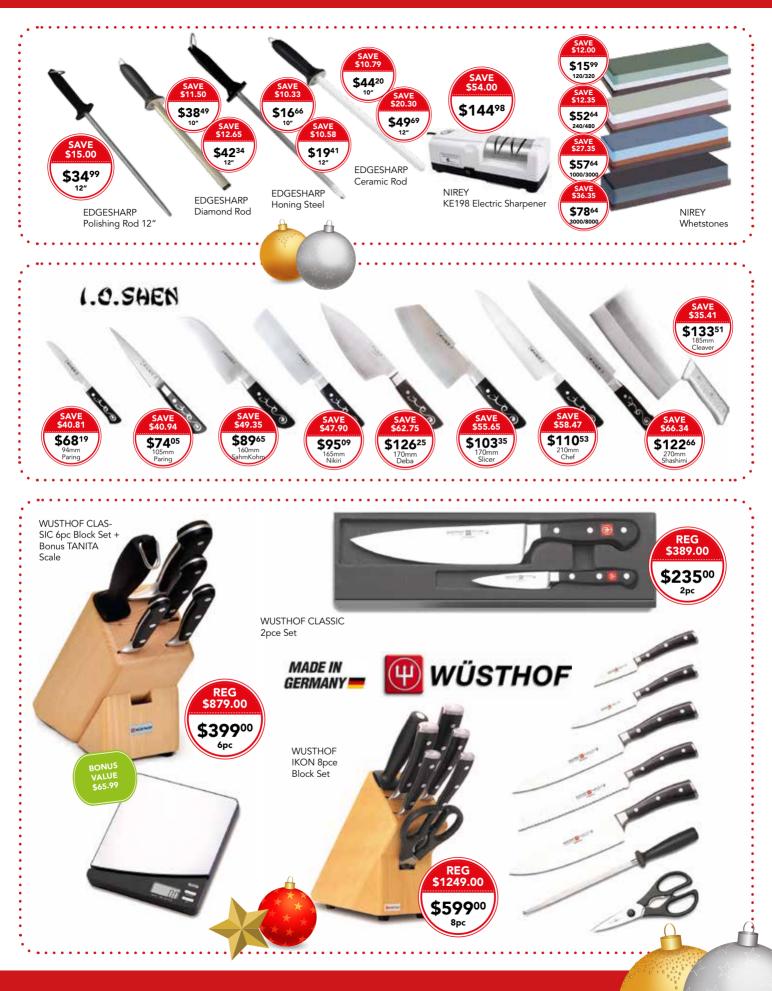

#### PARAFIELD | MELROSE PARK | WWW.CREATIVE-COOKS.COM.AU



Stunning Fine Bone China High Tea Collection illustrated by Botanical artist Jenny Phillips in conjunction with the Australian War Memorial.



Ashdene is renowned for quality Ceramic tableware, High Tea Collections, Melamine Trays, Giftware, Kitchen Textiles and Accessories with exceptional product and packaging design.

Ashdene's strong partnerships with designers and Illustrators both locally and internationally make it possible to produce original designs that are only available for the Ashdene brand.













PROUDLY S.A FAMILY OWNED





ALL STORES OPEN 7 DAYS | www.creative-cooks.com.au

BAMIX Classic









BECOME A MEMBER + SAVE 10% OFF EVERYDAY \*CONDITIONS APPLY





Cannes Press Stud Chef Jacket 159g 65/35 poly/cotton 'lite' twill fabric • Cool Vent<sup>™</sup> • Thermometer pocket SSSN | XXS-3XL



Springfield Zipper Chef Jacket 159g 65/35 poly/cotton 'lite' twill fabric • Cool Vent™ • YKK Zipper BCWSZ006 XS-2XL | BCSZ009 XS-3XL

\$45.99

EACH 2 FOR

# FACH 2 FOR \$6**9**%

#### Murray / Darling Chef Jacket

210g 65/35 poly/cotton • double-breasted • Chest patch pocket • Thermometer pocket MUCC XXS-3XL | DBBL XS-3XL

Macquarie / Canberra Chef Jacket

49.9

EACH

2 FOR

\$6**9**%

210g 65/35 poly/cotton • double-breasted • Chest patch pocket • Thermometer pocket MBSS XXS-3XL | CBBS XS-3XL



Check/Black Basic Baggy Pants 210g yarn-dyed poly/cotton • Elastic waistband with drawstring • T