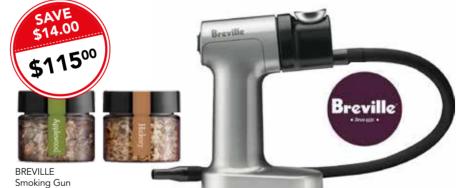

poly/cotton • double-breasted • Chest patch pocket • Thermometer pocket MUCC XXS-3XL | DBBL XS-3XL

Macquarie / Canberra Chef Jacket

49.9

EACH

2 FOR

\$6**9**%

210g 65/35 poly/cotton • double-breasted • Chest patch pocket • Thermometer pocket MBSS XXS-3XL | CBBS XS-3XL



Check/Black Basic Baggy Pants 210g yarn-dyed poly/cotton • Elastic waistband with drawstring • Tapered legs • 3 pockets NBCP(left) XXS-8XL | NBBP(right) XXS-7XL



Memphis Bib Apron 281g 100% cotton denim, adjustable 220g 100% cotton denim, metal neck buckle AB035 | Sizes: 86cm L x 76cm W

Manhattan Bib Apron

ajustable metal neck buckle AB034 | Sizes: 86cm L x 76cm W Bronx Bib Apron 281g 100% cotton denim, adjustable metal neck buckle AB041 | Sizes: 86cm L x 76cm W









<complex-block><complex-block>

. . . . .





1300 00 2665 Sale From 20.11.16 - 31.12.16 -

PARAFIELD: 1/9 Lawrence Hargrave Way (next to Pet Stock) | MELROSE PARK: 1031 South Rd, Near JB HI-FI

Items in this publication have been included in good faith on the basis that the goods as described will be available at the time of sale. A failure by suppliers to deliver in accordance to sample decription or at all may result in some items being unavailable. Creative Cooks reserves the right to correct any errors that may occur in this publication at time of sale.