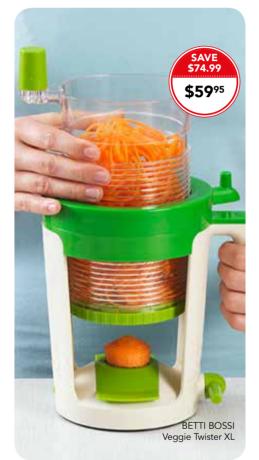

#### Murray / Darling Chef Jacket

210g 65/35 poly/cotton • double-breasted • Chest patch pocket • Thermometer pocket MUCC XXS-3XL | DBBL XS-3XL

Macquarie / Canberra Chef Jacket

49.9

EACH

2 FOR

\$6**9**%

210g 65/35 poly/cotton • double-breasted • Chest patch pocket • Thermometer pocket MBSS XXS-3XL | CBBS XS-3XL



Check/Black Basic Baggy Pants 210g yarn-dyed poly/cotton • Elastic waistband with drawstring • Tapered legs • 3 pockets NBCP(left) XXS-8XL | NBBP(right) XXS-7XL



Memphis Bib Apron 281g 100% cotton denim, adjustable 220g 100% cotton denim, metal neck buckle AB035 | Sizes: 86cm L x 76cm W

Manhattan Bib Apron

ajustable metal neck buckle AB034 | Sizes: 86cm L x 76cm W Bronx Bib Apron 281g 100% cotton denim, adjustable metal neck buckle AB041 | Sizes: 86cm L x 76cm W









<complex-block><complex-block>

. . . . .





1300 00 2665 Sale From 20.11.16 - 31.12.16 -

PARAFIELD: 1/9 Lawrence Hargrave Way (next to Pet Stock) | MELROSE PARK: 1031 South Rd, Near JB HI-FI

Items in this publication have been included in good faith on the basis that the goods as described will be available at the time of sale. A failure by suppliers to deliver in accordance to sample decription or at all may result in some items being unavailable. Creative Cooks reserves the right to correct any errors that may occur in this publication at time of sale.