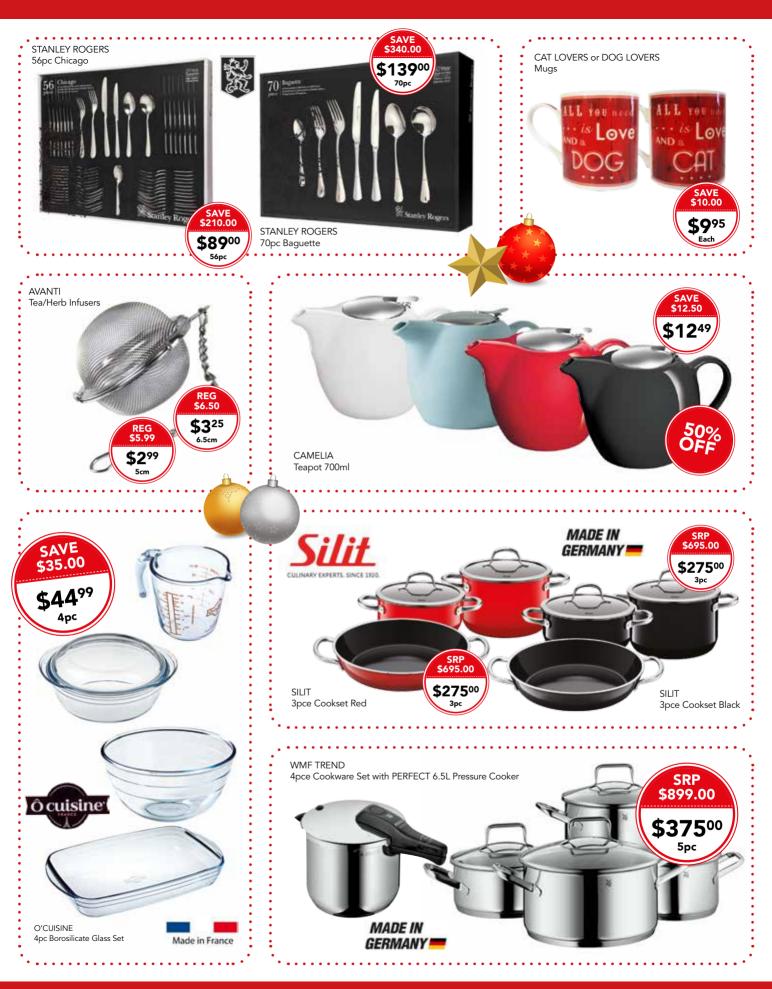

#### PARAFIELD | MELROSE PARK | WWW.CREATIVE-COOKS.COM.AU



Stunning Fine Bone China High Tea Collection illustrated by Botanical artist Jenny Phillips in conjunction with the Australian War Memorial.



Ashdene is renowned for quality Ceramic tableware, High Tea Collections, Melamine Trays, Giftware, Kitchen Textiles and Accessories with exceptional product and packaging design.

Ashdene's strong partnerships with designers and Illustrators both locally and internationally make it possible to produce original designs that are only available for the Ashdene brand.













PROUDLY S.A FAMILY OWNED





ALL STORES OPEN 7 DAYS | www.creative-cooks.com.au

BAMIX Classic









BECOME A MEMBER + SAVE 10% OFF EVERYDAY \*CONDITIONS APPLY





Cannes Press Stud Chef Jacket 159g 65/35 poly/cotton 'lite' twill fabric • Cool Vent<sup>™</sup> • Thermometer pocket SSSN | XXS-3XL



Springfield Zipper Chef Jacket 159g 65/35 poly/cotton 'lite' twill fabric • Cool Vent™ • YKK Zipper BCWSZ006 XS-2XL | BCSZ009 XS-3XL

\$45.99

EACH 2 FOR

# FACH 2 FOR \$6**9**%

#### Murray / Darling Chef Jacket

210g 65/35 poly/cotton • double-breasted • Chest patch pocket • Thermometer pocket MUCC XXS-3XL | DBBL XS-3XL

Macquarie / Canberra Chef Jacket

49.9

EACH

2 FOR

\$6**9**%

210g 65/35 poly/cotton • double-breasted • Chest patch pocket • Thermometer pocket MBSS XXS-3XL | CBBS XS-3XL



Check/Black Basic Baggy Pants 210g yarn-dyed poly/cotton • Elastic waistband with drawstring •